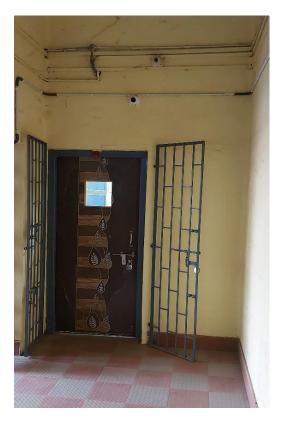

#### 7.1.1 –

**Safety and Security**: CCTV cameras are installed at various points in the college campus for overall safety of students

Jup anietha Dr. Tapan Kr. Parichha Principal Suri Vidyasagar College