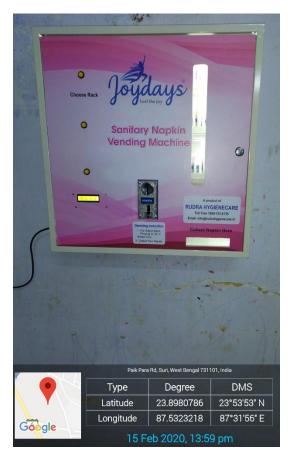

**3. Others:** Sanitary Napkin Vending Machine was installed in the college Premises for easy accessibility of students.

Jr. Tapan Kr. Parichha Principal Suri Vidyasagar College

Pri. pipal, Suri Vidyasagar Colloga