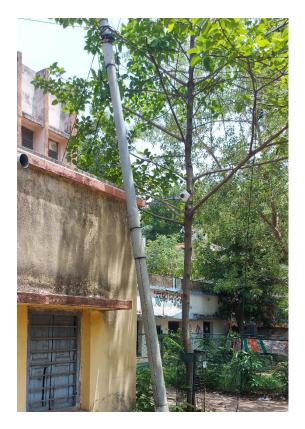

#### 7.1.1 –

**Safety and Security**: CCTV cameras are installed at various points in the college campus for overall safety of students

Jup anietha Dr. Tapan Kr. Parichha Principal Suri Vidyasagar College